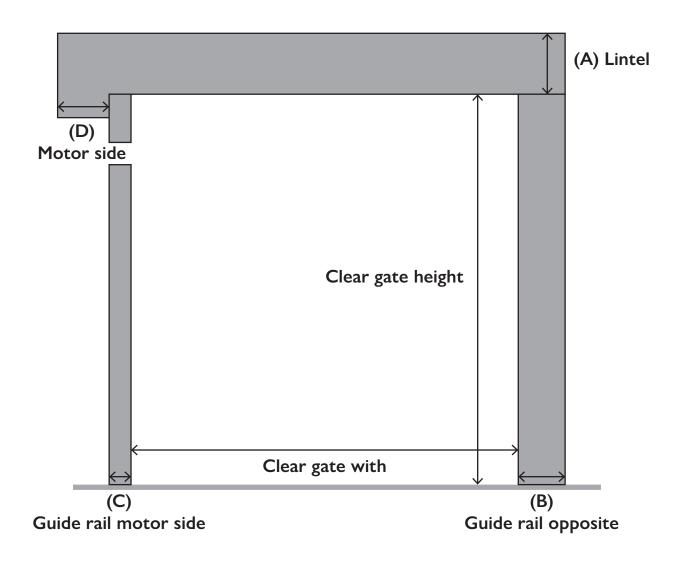

### Required space, in Brackets () with assembly space

| Lintel (A)                                       | 420 mm (370 mm) |
|--------------------------------------------------|-----------------|
| Guide rail opposite with compensation system (B  | 210 mm (250 mm) |
| Guide rail motor side until lintel opening (C) ) | 105 mm (150 mm) |
| Motorside from the lintel opening (D)            | 160 mm (265 mm) |