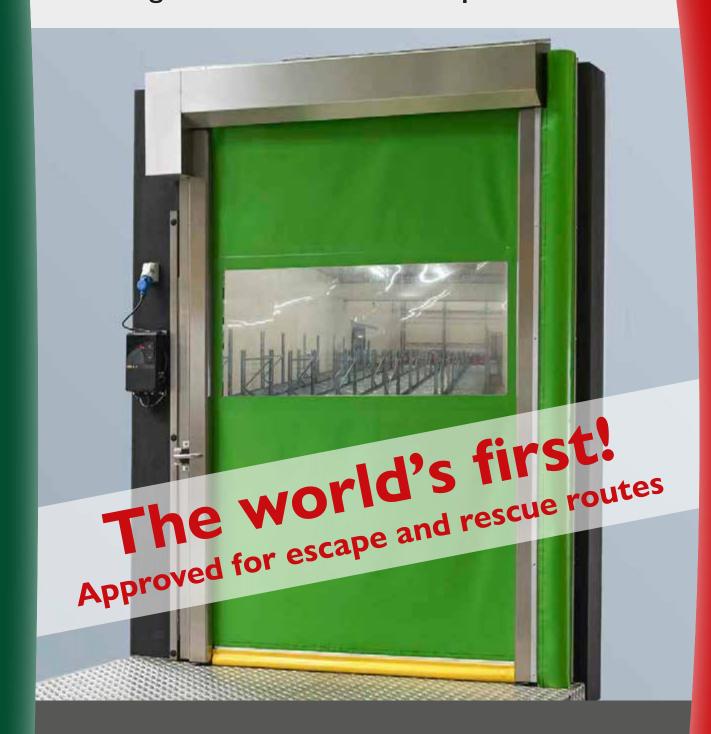

## **ALIGA-Escape**

Revolving door combined with rapid action door

The ALIGA-Escape is a construction product tested according to DIN EN 179 for escape and rescue routes. It features release capability.

## Areas of application

The ALIGA-Escape has been developed as a partition for escape and rescue routes, especially in shopping centres, production halls, hospitals, and care facilities.

Because the ALIGA-Escape is a single-leaf revolving door, it can easily be used as a regulated building product in accordance with the LBO (Building regulation in Germany) unlike classic rapid action doors. The ALIGA-Escape has also been tested and certified according to DIN EN 179.

## **Functionality**

In everyday operation, the flexible door leaf opens at a speed of up to 2.5 m/s, enabling the fast flow of personnel or goods.

The door leaf closes automatically at a speed of up to 1.5 m/s after a defined hold-open time. In an emergency, the ALIGA escape can be opened in one second with one hand via the door handle.

## Technical details

- Dimensions: Up to 2500 × 2500 mm possible
- The basic construction consists of lateral guide rails and steel support profiles
- · Cross bar made of sturdy steel
- Door leaf hung on the support profiles by means of door hinges
- Complete version available in V2A stainless steel
- Stainless steel door handle and automatic lock with three closures in the door leaf
- The door leaf is made of coloured, flexible, and tear-resistant PES fabric
- Anti-crash system