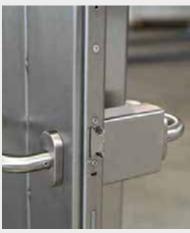

## Technical details

- Dimensions: Up to 2500 × 2500 mm possible
- The basic construction consists of lateral guide rails and steel support profiles
- · Cross bar made of sturdy steel
- Door leaf hung on the support profiles by means of door hinges
- Complete version available in V2A stainless steel
- Stainless steel door handle and automatic lock with three closures in the door leaf
- The door leaf is made of coloured, flexible, and tear-resistant PES fabric
- Anti-crash system