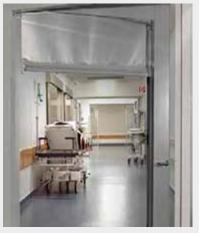

## Areas of application

The ALIGA-Escape has been developed as a partition for escape and rescue routes, especially in shopping centres, production halls, hospitals, and care facilities.

Because the ALIGA-Escape is a single-leaf revolving door, it can easily be used as a regulated building product in accordance with the LBO (Building regulation in Germany) unlike classic rapid action doors. The ALIGA-Escape has also been tested and certified according to DIN EN 179.